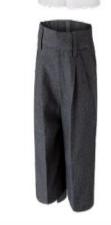

## UNIFORM FOR BOYS

- ✓ Blazer
- Jumper
- ✓ Charcoal Grey Trousers
  - ✓ White Shirt
  - Tank Top
  - ✓ College Tie
  - ✓ Grey Socks
  - ✓ Black Shoes
- ✓ Red Crested Reversible Storm Proof Coat

### **UNIFORM FOR BOYS**

- ✓ College Blazer
- ✓ College Jumper
  - ✓ White Shirt
- ✓ Charcoal Grey Trousers
  - ✓ Tank Top
  - ✓ College Tie
  - ✓ Grey Socks
  - ✓ Black Shoes
- **Red Crested Reversible Storm Proof Coat**