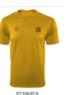

## SPORTS KIT FOR GIRLS

Women's Quarter Zip Midlayer - Black
Women's ReversaLayer Lacrosse Top - Scarlet Red
Women's PL Skort OR Blitz Field Shorts - Black
Adult Elite Pro Socks - Scarlet Red
Women's VictoryLayer Performance Tee\*