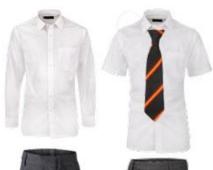

## UNIFORM FOR BOYS

- ✓ Blazer
- Jumper
- ✓ Charcoal Grey Trousers
  - ✓ White Shirt
  - Tank Top
  - ✓ College Tie
  - ✓ Grey Socks
  - ✓ Black Shoes
- ✓ Red Crested Reversible Storm Proof Coat

### **UNIFORM FOR BOYS**

- ✓ College Blazer
- ✓ College Jumper
  - ✓ White Shirt
- ✓ Charcoal Grey Trousers
  - ✓ Tank Top
  - ✓ College Tie
  - ✓ Grey Socks
  - ✓ Black Shoes
- **Red Crested Reversible Storm Proof Coat**