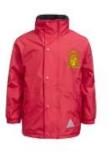

## UNIFORM FOR BOYS

- ✓ Blazer
- Jumper
- ✓ Charcoal Grey Trousers
  - ✓ White Shirt
  - Tank Top
  - ✓ College Tie
  - ✓ Grey Socks
  - ✓ Black Shoes
- ✓ Red Crested Reversible Storm Proof Coat

### **UNIFORM FOR BOYS**

- ✓ College Blazer
- ✓ College Jumper
  - ✓ White Shirt
- ✓ Charcoal Grey Trousers
  - ✓ Tank Top
  - ✓ College Tie
  - ✓ Grey Socks
  - ✓ Black Shoes
- **Red Crested Reversible Storm Proof Coat**

## UNIFORM FOR GIRLS

- ✓ College Blazer
- ✓ College Cardigan / Jumper
  - ✓ Tartan Skirt
- ✓ White Revere Collar Blouse
  - ✓ Grey Socks / Tights
    - ✓ Black Shoes
- Red Crested Reversible Storm Proof Coat