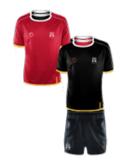

## SPORTS KIT FOR BOYS

(\*House colour - please consult with the Form Tutor regarding House allocation if unsure)

# SPORTS KIT FOR GIRLS

(\*House colour - please consult with the Form Tutor regarding House allocation if unsure)

## **SPORTS KIT FOR BOYS**

Men's Quarter Zip Midlayer - Black
Men's Reversalayer Rugby Jersey - Scarlet Red
Men's Blitz Rugby Shorts OR Field Short - Black
Adult Elite Pro Socks - Scarlet Red
Men's VictoryLayer Performance Tee\*

## SPORTS KIT FOR GIRLS

Women's Quarter Zip Midlayer - Black
Women's ReversaLayer Lacrosse Top - Scarlet Red
Women's PL Skort OR Blitz Field Shorts - Black
Adult Elite Pro Socks - Scarlet Red
Women's VictoryLayer Performance Tee\*