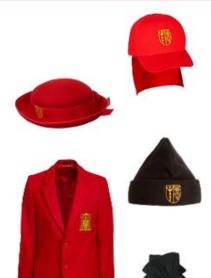

## UNIFORM FOR BOYS

- ✓ Blazer
- Jumper
- ✓ Charcoal Grey Trousers
  - ✓ White Shirt
  - Tank Top
  - ✓ College Tie
  - ✓ Grey Socks
  - ✓ Black Shoes
- ✓ Red Crested Reversible Storm Proof Coat

### **UNIFORM FOR BOYS**

- ✓ College Blazer
- ✓ College Jumper
  - ✓ White Shirt
- ✓ Charcoal Grey Trousers
  - ✓ Tank Top
  - ✓ College Tie
  - ✓ Grey Socks
  - ✓ Black Shoes
- **Red Crested Reversible Storm Proof Coat**

## **UNIFORM FOR BOYS**

✓ White Shirt

(Summer term - grey tailored shorts/ankle socks allowed)

Black Socks

✓ Sensible Black Shoes