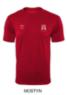

## **SPORTS KIT FOR BOYS**

Men's Quarter Zip Midlayer - Black
Men's Reversalayer Rugby Jersey - Scarlet Red
Men's Blitz Rugby Shorts OR Field Short - Black
Adult Elite Pro Socks - Scarlet Red
Men's VictoryLayer Performance Tee\*