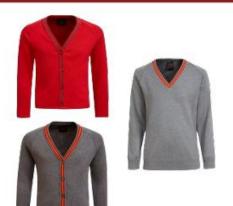

## UNIFORM FOR GIRLS

- ✓ Cardigan/Jumper
- ✓ Pinafore Dress
- ✓ White Revere Collar Blouse
  - ✓ Grey Socks / Tights
    - ✓ Black Shoes

**Red Crested Reversible Storm Proof Coat** 

- Red Stripe Summer Dress
  - ✓ Red Cardigan
- / White Ankle/Long Socks
  - ✓ Black Shoes
    - ✓ Sun Hat

## UNIFORM FOR GIRLS

- ✓ College Blazer
- ✓ College Cardigan / Jumper
  - ✓ Tartan Skirt
- ✓ White Revere Collar Blouse
  - ✓ Grey Socks / Tights
    - ✓ Black Shoes
- Red Crested Reversible Storm Proof Coat

✓ Red Cardigan

✓ White Ankle / Long Socks

- ✓ Black Shoes
- ✓ Sun Hat