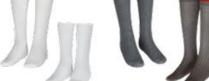

### Footwear

A standard black leather school shoe is required for all classes from Nursery to R16 inclusive. On no account should pupils wear trainers, coloured or patent shoes. For girls, pumps or fashionable heeled shoes are unacceptable.