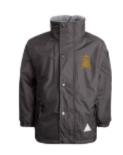

## UNIFORM FOR BOYS

- ✓ Blazer
- Jumper
- ✓ Charcoal Grey Trousers
  - ✓ White Shirt
  - Tank Top
  - ✓ College Tie
  - ✓ Grey Socks
  - ✓ Black Shoes
- ✓ Red Crested Reversible Storm Proof Coat

## UNIFORM FOR GIRLS

- ✓ Cardigan/Jumper
- ✓ Pinafore Dress
- ✓ White Revere Collar Blouse
  - ✓ Grey Socks / Tights
    - ✓ Black Shoes

**Red Crested Reversible Storm Proof Coat** 

- Red Stripe Summer Dress
  - ✓ Red Cardigan
- / White Ankle/Long Socks
  - ✓ Black Shoes
    - ✓ Sun Hat

### **UNIFORM FOR BOYS**

- ✓ College Blazer
- ✓ College Jumper
  - ✓ White Shirt
- ✓ Charcoal Grey Trousers
  - ✓ Tank Top
  - ✓ College Tie
  - ✓ Grey Socks
  - ✓ Black Shoes
- **Red Crested Reversible Storm Proof Coat**

## UNIFORM FOR GIRLS

- ✓ College Blazer
- ✓ College Cardigan / Jumper
  - ✓ Tartan Skirt
- ✓ White Revere Collar Blouse
  - ✓ Grey Socks / Tights
    - ✓ Black Shoes
- Red Crested Reversible Storm Proof Coat