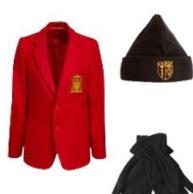

### **School Coats**

#### Only these SJC coats are permitted

## <u>Lightweight Coat</u>

**Seniors** 

<u>Juniors</u>

Senior girls

Senior boys