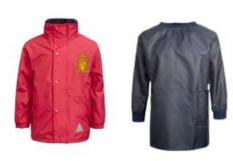

## UNIFORM FOR BOYS

- ✓ Blazer
- Jumper
- ✓ Charcoal Grey Trousers
  - ✓ White Shirt
  - Tank Top
  - ✓ College Tie
  - ✓ Grey Socks
  - ✓ Black Shoes
- ✓ Red Crested Reversible Storm Proof Coat

### **UNIFORM FOR BOYS**

- ✓ College Blazer
- ✓ College Jumper
  - ✓ White Shirt
- ✓ Charcoal Grey Trousers
  - ✓ Tank Top
  - ✓ College Tie
  - ✓ Grey Socks
  - ✓ Black Shoes
- **Red Crested Reversible Storm Proof Coat**

## UNIFORM FOR GIRLS

- ✓ College Blazer
- ✓ College Cardigan / Jumper
  - ✓ Tartan Skirt
- ✓ White Revere Collar Blouse
  - ✓ Grey Socks / Tights
    - ✓ Black Shoes
- Red Crested Reversible Storm Proof Coat

### **School Coats**

#### Only these SJC coats are permitted

## <u>Lightweight Coat</u>

**Seniors** 

<u>Juniors</u>

Senior girls

Senior boys